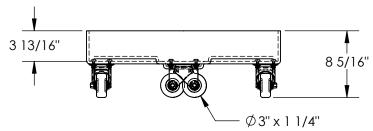

## STANDARD FEATURES

MODEL NUMBER IS DRUM-DP-LD-55-BK OVERALL DIAMETER IS \$\psi 24 1/4"\$ INNER DIAMETER IS Ø 23 5/8" **OVERALL HEIGHT IS 8 5/16"** MAX CAPACITY IS 300 LBS MADE FROM HIGH DENSITY POLYETHYLENE HARD RUBBER 3" CASTERS **COLOR IS BLACK** WORKS WITH 55 OR 30 GALLON DRUMS