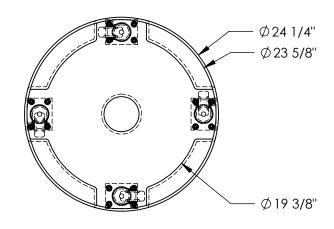

## STANDARD FEATURES

MODEL NUMBER IS DRUM-DP-LD-55-BK OVERALL DIAMETER IS \$\psi 24 1/4"\$ INNER DIAMETER IS Ø 23 5/8" **OVERALL HEIGHT IS 8 5/16"** MAX CAPACITY IS 300 LBS MADE FROM HIGH DENSITY POLYETHYLENE HARD RUBBER 3" CASTERS **COLOR IS BLACK** WORKS WITH 55 OR 30 GALLON DRUMS